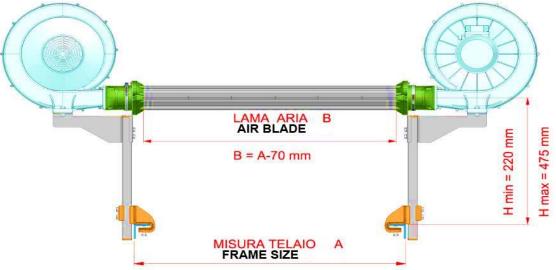

## **Common Features**

| H mm.    | H mm.    |  |
|----------|----------|--|
| min. 220 | max. 475 |  |

|  | Product ID   | Description                                                  | A mm. | B mm. |  |  |  |  |
|--|--------------|--------------------------------------------------------------|-------|-------|--|--|--|--|
|  | 5010051A0800 | TRANSVERSAL DIFFUSER- TYPE A WITH<br>DIRECT INLET FRAME 800  | 800   | 730   |  |  |  |  |
|  | 5010051A1000 | TRANSVERSAL DIFFUSER- TYPE A WITH<br>DIRECT INLET FRAME 1000 | 1.000 | 930   |  |  |  |  |
|  | 5010051A1200 | TRANSVERSAL DIFFUSER- TYPE A WITH<br>DIRECT INLET FRAME 1200 | 1.200 | 1.130 |  |  |  |  |
|  | 5010051A1400 | TRANSVERSAL DIFFUSER- TYPE A WITH<br>DIRECT INLET FRAME 1400 | 1.400 | 1.330 |  |  |  |  |

## **Common Features**

| H mm.    | H mm.    |  |
|----------|----------|--|
| min. 220 | max. 475 |  |

| Product ID   | Description                                                  | A mm. | B mm. |
|--------------|--------------------------------------------------------------|-------|-------|
| 5010051A0800 | TRANSVERSAL DIFFUSER- TYPE A WITH<br>DIRECT INLET FRAME 800  | 800   | 730   |
| 5010051A1000 | TRANSVERSAL DIFFUSER- TYPE A WITH<br>DIRECT INLET FRAME 1000 | 1.000 | 930   |
| 5010051A1200 | TRANSVERSAL DIFFUSER- TYPE A WITH<br>DIRECT INLET FRAME 1200 | 1.200 | 1.130 |
| 5010051A1400 | TRANSVERSAL DIFFUSER- TYPE A WITH<br>DIRECT INLET FRAME 1400 | 1.400 | 1.330 |