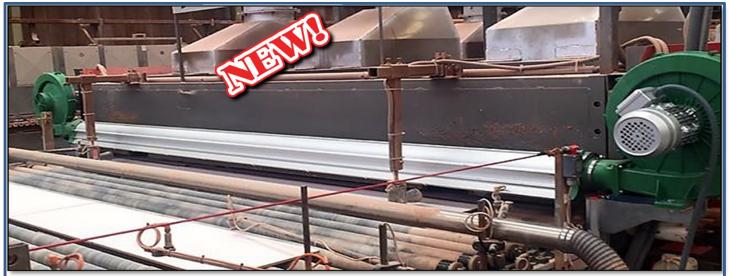

## Transversal Diffuser For Roller Kiln

The Transversal Diffuser has been designed to clean/cool/dry large sizes tiles. Optimized for the use with GreenBlow, it allows to obtain an "airblade"up to 3200 mm. High versatility of use is provided by the ease of assembly and by the wide diffuser rotation. Two configurations are realized: with direct inlet and with 90 ° inlet.

## Transversal Diffuser TRANSPORT LINE

The Transversal Diffuser has been designed to clean/cool/dry large sizes tiles. Optimized for the use with GreenBlow, it allows to obtain an "airblade"up to 3200 mm. High versatility of use is provided by the ease of assembly and by the wide diffuser rotation. Two configurations are realized: with direct inlet and with 90 ° inlet.