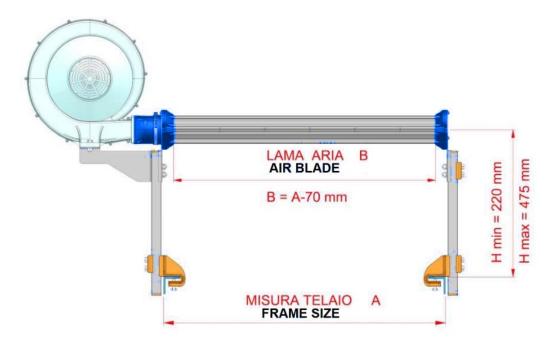

## **Common Features**

| H mm.    | H mm.    |  |
|----------|----------|--|
| min. 220 | max. 475 |  |

|  | Product ID   | Description                                                  | A mm. | B mm. |  |  |  |  |
|--|--------------|--------------------------------------------------------------|-------|-------|--|--|--|--|
|  | 5010051A0800 | TRANSVERSAL DIFFUSER- TYPE A WITH<br>DIRECT INLET FRAME 800  | 800   | 730   |  |  |  |  |
|  | 5010051A1000 | TRANSVERSAL DIFFUSER- TYPE A WITH<br>DIRECT INLET FRAME 1000 | 1.000 | 930   |  |  |  |  |
|  | 5010051A1200 | TRANSVERSAL DIFFUSER- TYPE A WITH<br>DIRECT INLET FRAME 1200 | 1.200 | 1.130 |  |  |  |  |
|  | 5010051A1400 | TRANSVERSAL DIFFUSER- TYPE A WITH<br>DIRECT INLET FRAME 1400 | 1.400 | 1.330 |  |  |  |  |

## **Common Features**

| H mm.    | H mm.    |  |
|----------|----------|--|
| min. 220 | max. 475 |  |

| Product ID   | Description                                                  | A mm. | B mm. |
|--------------|--------------------------------------------------------------|-------|-------|
| 5010051A0800 | TRANSVERSAL DIFFUSER- TYPE A WITH<br>DIRECT INLET FRAME 800  | 800   | 730   |
| 5010051A1000 | TRANSVERSAL DIFFUSER- TYPE A WITH<br>DIRECT INLET FRAME 1000 | 1.000 | 930   |
| 5010051A1200 | TRANSVERSAL DIFFUSER- TYPE A WITH<br>DIRECT INLET FRAME 1200 | 1.200 | 1.130 |
| 5010051A1400 | TRANSVERSAL DIFFUSER- TYPE A WITH<br>DIRECT INLET FRAME 1400 | 1.400 | 1.330 |