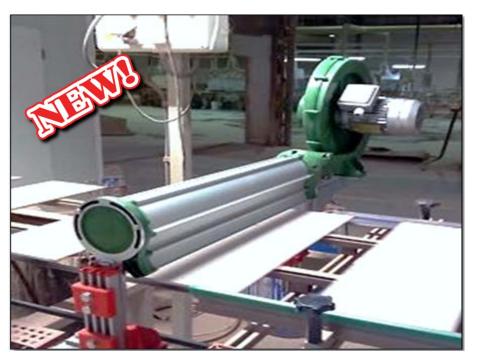

## Transversal Diffuser For Roller Kiln

The Transversal Diffuser has been designed to clean/cool/dry large sizes tiles. Optimized for the use with GreenBlow, it allows to obtain an "airblade"up to 3200 mm. High versatility of use is provided by the ease of assembly and by the wide diffuser rotation. Two configurations are realized: with direct inlet and with 90 ° inlet.

## Transversal Diffuser TRANSPORT LINE

The Transversal Diffuser has been designed to clean/cool/dry large sizes tiles. Optimized for the use with GreenBlow, it allows to obtain an "airblade"up to 3200 mm. High versatility of use is provided by the ease of assembly and by the wide diffuser rotation. Two configurations are realized: with direct inlet and with 90 ° inlet.